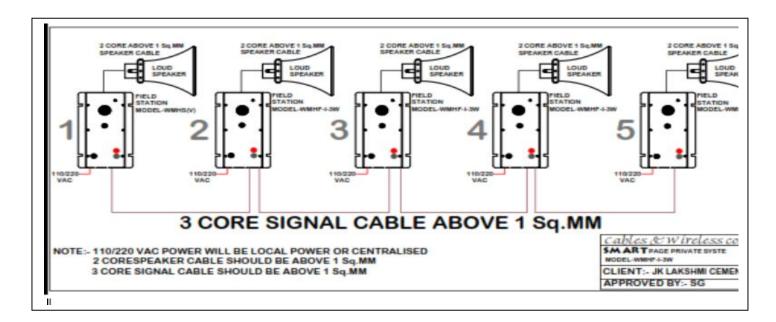

**SMART** PAGE/PRIVATE SYSTEM is based on distributed amplifier design concept. Each indoor/outdoor wall station contains a Single PCB for driving speakers. This configuration offers a major advantage: when any set is removed, only the associated speaker is inoperable; all other units in the system will continue to broadcast page. All stations are connected in parallel loop and systems may be expanded by extending signal cable from nearest page / private unit.

#### **SYSTEM CONFIGURATION**

#### NON SPECIALITY NON CRITICAL CABLES

- 1.5 sq mm cable in parallel loop for the SMART PAGE / PRIVATE UNIT.
- 1.5 sq mm 3 core POWER cable for EACH SMART PAGE / PRIVATE UNIT.
- Above 0.75 mm, 2 core, flexible cable for LOUDSPEAKERS