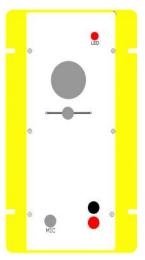

Operation is simple: the user press the paging button of handset for paging. As soon as the paging mode is selected all other sets goes to paging mode. Speaking directly into the mic, the user announces his page. The responding individual press the talkback button of his nearest **SMART PAGE/PRIVATE** UNIT and telephone type, full duplex communication is established over the private talkback line, after communication is over press release button to release the call.

### **OPERATIONS: -**

- ❖ Press the page/talkback button of any PAGE / PRIVATE UNIT.
- ❖ Select paging mode all other set gets automatically activated.
- ❖ Whatever is said in the mic of the paging UNIT is announced over the loudspeaker of all other
- ❖ The responding individual goes to the nearest station, press the page/talkback button of Handset & deactivates all the loudspeakers.
- ❖ Both the sets can now communicate in private.
- ❖ When communication is over press the release button to release the call.
- Other party can page by pressing the page button while other communication is in progress.